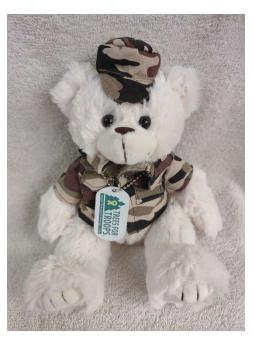

2022 Trees for Troops Bear
\$12 each, quantity 5 or more
\$4 from each bear is donated to the
Christmas Spirit Foundation to
support the Trees for Troops Program
Order bears from:
Memory Lane Christmas Tree Farm
Harry and Juanita Peckham
4567 Marshall Rd.
Rantoul, KS 66079
jharry@pleasantridge.com
785.878.3793 or 785.229.2474