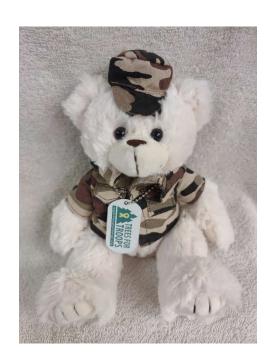

2022 Trees for Troops Bear
\$12 each, quantity 5 or more
\$4 from each bear is donated to the
Christmas Spirit Foundation to
support the Trees for Troops Program
Order bears from:
Memory Lane Christmas Tree Farm
Harry and Juanita Peckham
4567 Marshall Rd.
Rantoul, KS 66079
jharry@pleasantridge.com
785.878.3793 or 785.229.2474