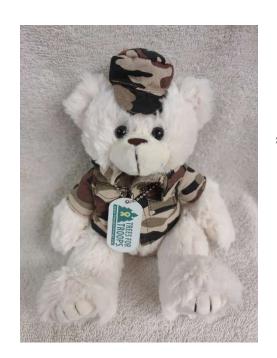

2022 Trees for Troops Bear
\$12 each, quantity 5 or more
\$4 from each bear is donated to the
Christmas Spirit Foundation to
support the Trees for Troops Program
Order bears from:
Memory Lane Christmas Tree Farm
Harry and Juanita Peckham
4567 Marshall Rd.
Rantoul, KS 66079
jharry@pleasantridge.com
785.878.3793 or 785.229.2474