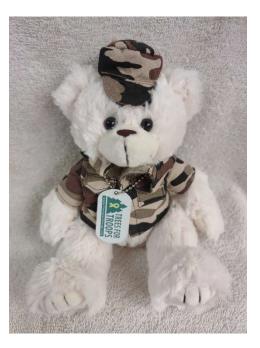

2022 Trees for Troops Bear
\$12 each, quantity 5 or more
\$4 from each bear is donated to the
Christmas Spirit Foundation to
support the Trees for Troops Program
Order bears from:
Memory Lane Christmas Tree Farm
Harry and Juanita Peckham
4567 Marshall Rd.
Rantoul, KS 66079
jharry@pleasantridge.com
785.878.3793 or 785.229.2474